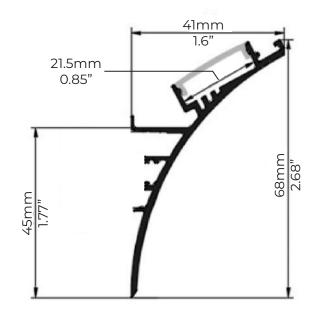

## SPECIFICATIONS:

Cove Channel Finish: Matte White Finish w/ White Lens Length: 78.74" / 2000mm Overall Width: 2.68" / 68mm Inside Channel Width: 0.85" / 21.5mm Depth: 1.6" / 41mm Application: Suitable for 12mm LED Ribbon Included: 2 x Cover End Cap 1 x Diffuser Lens 1 x Mounting Bar

### **PRODUCT DIMENSIONS:**