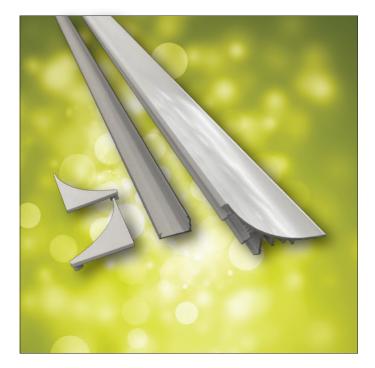

#### COVE CHANNEL PART NUMBER: GL-4168-COVE-WH-2M

## SPECIFICATIONS:

Cove Channel Finish: Matte White Finish w/ White Lens Length: 78.74" / 2000mm Overall Width: 2.68" / 68mm Inside Channel Width: 0.85" / 21.5mm Depth: 1.6" / 41mm Application: Suitable for 12mm LED Ribbon Included: 2 x Cover End Cap 1 x Diffuser Lens 1 x Mounting Bar

### **PRODUCT BENEFITS:**

Achieve a polished, contemporary look with our Cove Channel, the ideal solution for surface-mounting LED strip lighting. Designed for indirect lighting, this channel is securely installed on a mounting bar, ensuring a clean, professional finish without visible brackets. Made from high-quality aluminum, the Cove Channel can be easily cut to size on-site for a custom fit and is paintable, allowing it to integrate with any décor. Add cove-style lighting to any room with ease-no additional construction required, unlike traditional cove systems. Perfect for a variety of lighting applications, this channel combines style and functionality for your next project.