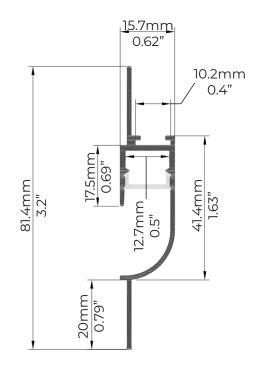

### **PRODUCT DIMENSIONS:**

### **SPECIFICATIONS:**

Indirect Drywall Profile Finish: Matte White with White Lens Length: 78.74" / 2000mm Overall Width with Flange: 3.2" / 81.4mm Overall Channel Width: 1.63 / 41.4mm Inside Width: 0.5" / 12.7mm Overall Depth: 0.62" / 15.7mm Application: Suitable for 12mm LED Ribbon Included: 1 x Feed End Cap 1 x Cover End Cap 1 x Frosted Diffuser Lens 1 x Connection Bars 4 x Connection Bar Screws