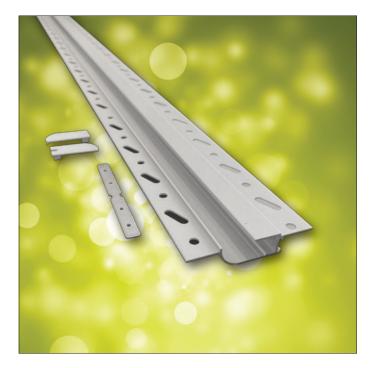

### INDIRECT DRYWALL CHANNEL PART NUMBER: GL-8115-INDIR-WH-2M

### **SPECIFICATIONS:**

Indirect Drywall Profile Finish: Matte White with White Lens Length: 78.74" / 2000mm Overall Width with Flange: 3.2" / 81.4mm Overall Channel Width: 1.63 / 41.4mm Inside Width: 0.5" / 12.7mm Overall Depth: 0.62" / 15.7mm Application: Suitable for 12mm LED Ribbon Included: 1 x Feed End Cap 1 x Cover End Cap 1 x Frosted Diffuser Lens 1 x Connection Bars 4 x Connection Bar Screws

# **PRODUCT BENEFITS:**

Create a modern lighting solution with our Indirect Drywall Channel, designed to provide a soft, ambient lighting effect. The mud-in design ensures a clean, built-in finish with no visible mounting hardware, while the high-quality aluminum construction provides durability and secure LED strip placement. Easily cut to size on-site and joined with connection bars, this channel offers flexible mounting options for both wall and ceiling installations. Paintable to match any design. Perfect for applications like stair lighting, nightlight features, and wayfinding. This channel is a versatile and elegant choice for your next lighting project.