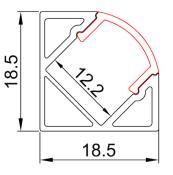

### SPECIFICATIONS:

Aluminum Profile with Frosted Diffuser 45° Angle Channel Length: 39.37" / 1000mm Overall Recess Width: 0.73" / 18.5mm Inside Width: 0.48" / 12.2mm Depth: 0.73" / 18.5mm Application: Suitable for 12mm LED Ribbon Included: 1 x Feed End Cap 1 x Cover End Cap 1 x Diffuser Lens 2 x Mount Clips

### **PRODUCT DIMENSIONS:**