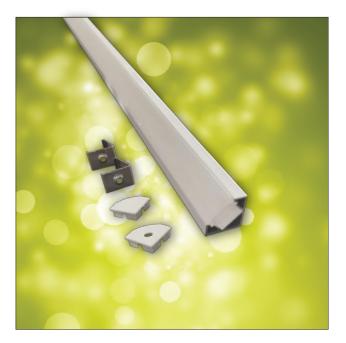

### 45° ANGLE PART NUMBER: GL-1203ANG

### SPECIFICATIONS:

Aluminum Profile with Frosted Diffuser 45° Angle Channel Length: 39.37" / 1000mm Overall Recess Width: 0.73" / 18.5mm Inside Width: 0.48" / 12.2mm Depth: 0.73" / 18.5mm Application: Suitable for 12mm LED Ribbon Included: 1 x Feed End Cap 1 x Cover End Cap 1 x Diffuser Lens 2 x Mount Clips

# **PRODUCT BENEFITS:**

Frosted diffuser (lens) reduces the appearance of LED dots on ribbon in visible areas.

Frosted diffuser (lens) installs for the top of the channel snapping into place making installs easy especially in tight spaces.

Creates a finished seamless look for all your LED ribbon installation applications.