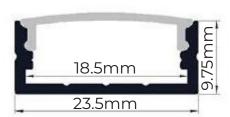

#### SPECIFICATIONS:

Aluminum Profile with Frosted Diffuser Wide Shallow Surface Mount Channel

Length: 39.37" / 1000mm

Overall Width: 0.93" / 23.5mm

Inside Width: 0.73" / 18.5mm

Depth: 0.38" / 9.75mm

Included: 1 x Feed End Cap

#### **PRODUCT DIMENSIONS:**

## WIDE SHALLOW SURFACE PART NUMBER: GL-2005SURS-1M