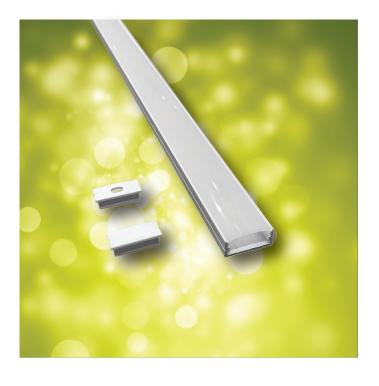

# WIDE SHALLOW SURFACE

**PART NUMBER: GL-2005SURS-1M** 

#### SPECIFICATIONS:

Aluminum Profile with Frosted Diffuser Wide Shallow Surface Mount Channel

Length: 39.37" / 1000mm

Overall Width: 0.93" / 23.5mm

Inside Width: 0.73" / 18.5mm

Depth: 0.38" / 9.75mm

Included: 1 x Feed End Cap

1 x Cover End Cap

#### **PRODUCT BENEFITS:**

Frosted diffuser (lens) reduces the appearance of LED dots on ribbon in visible areas.

Frosted diffuser (lens) installs for the top of the channel snapping into place making installs easy especially in tight spaces.

Creates a finished seamless look for all your LED ribbon installation applications.