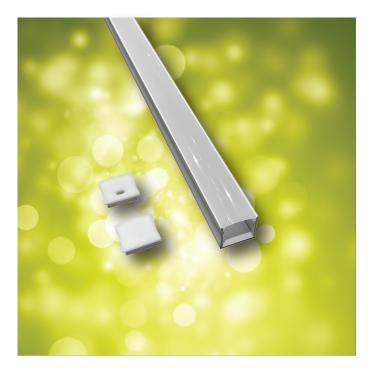

### WIDE SURFACE PART NUMBER: GL-2002SUR-1M

# **SPECIFICATIONS:**

Aluminum Profile with Frosted Diffuser Wide Shallow Surface Mount Channel Length: 39.37" / 1000mm Overall Width: 0.93" / 23.5mm Inside Width: 0.73" / 18.5mm Depth: 0.81" / 20.5mm Included:1 x Feed End Cap 1 x Cover End Cap

# **PRODUCT BENEFITS:**

Frosted diffuser (lens) reduces the appearance of LED dots on ribbon in visible areas.

Frosted diffuser (lens) installs for the top of the channel snapping into place making installs easy especially in tight spaces.

Creates a finished seamless look for all your LED ribbon installation applications.