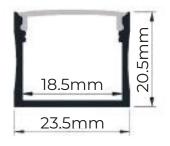

# **SPECIFICATIONS:**

Aluminum Profile with Frosted Diffuser Wide Shallow Surface Mount Channel Length: 39.37" / 1000mm Overall Width: 0.93" / 23.5mm Inside Width: 0.73" / 18.5mm Depth: 0.81" / 20.5mm Included:1 x Feed End Cap 1 x Cover End Cap

# **PRODUCT DIMENSIONS:**