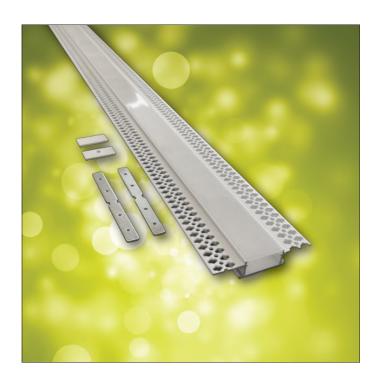

### SPECIFICATIONS:

Drywall Profile with Diffuser

Finish: Matte White Finish w/ White Lens

Length: 39.37" / 1000mm

Overall Width with Flange: 3" / 76mm Overall Channel Width: 1.4" / 36mm

Inside Width: 1" / 27mm

Depth (Behind Flange): 0.43" / 11mm

Application: Suitable for up to two widths of

12mm LED Ribbon

Included: 1 x Feed End Cap

1 x Cover End Cap 1 x Diffuser Lens 2 x Connection Bars

8 x Connection Bar Screws

## **PRODUCT BENEFITS:**

Achieve a sleek, modern look with our Drywall Channel, the perfect solution for integrating LED strip lighting into drywall. The mud-in design provides a smooth, built-in finish with no visible brackets, ensuring a professional appearance. Made from high-quality aluminum, the channel offers durability and securely holds LED strips in place. It can be cut to length on-site for a custom fit. The diffuser lens snaps in from the top effectively minimizing visible LED dots for a smooth, uniform glow. The Drywall Channel also accommodates two widths of 12mm LED ribbon, offering flexibility for various lighting designs. This channel is the smart and stylish choice for your LED lighting project.