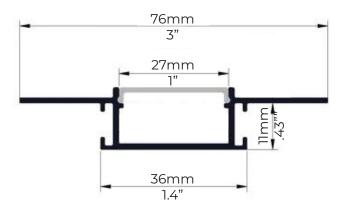

### SPECIFICATIONS:

Drywall Profile with Diffuser

Finish: Matte White Finish w/ White Lens

Length: 39.37" / 1000mm

Overall Width with Flange: 3" / 76mm Overall Channel Width: 1.4" / 36mm

Inside Width: 1" / 27mm

Depth (Behind Flange): 0.43" / 11mm

Application: Suitable for up to two widths of

12mm LED Ribbon

Included: 1 x Feed End Cap

1 x Cover End Cap 1 x Diffuser Lens 2 x Connection Bars

8 x Connection Bar Screws

#### **PRODUCT DIMENSIONS:**