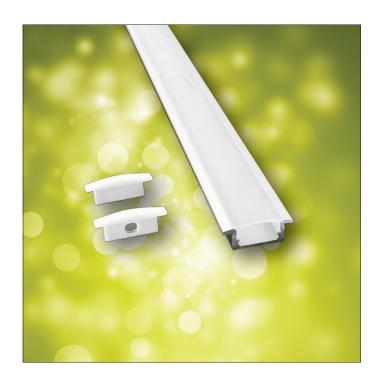

## SPECIFICATIONS:

Aluminum Profile with Diffuser

Shallow Recess Channel Length: 39.37" / 1000mm

Overall Recess Width: 0.67" / 17.1mm Overall Width w/ Flange: 0.91" / 23.1mm

Inside Width: 0.48" / 12.2mm

Depth: 0.33" / 12.2mm

Application: Suitable for 12mm LED Ribbon

Included:1 x Feed End Cap 1 x Cover End Cap 1 x Diffuser Lens

## **PRODUCT BENEFITS:**

Frosted diffuser (lens) reduces the appearance of LED dots on ribbon in visible areas.

Frosted diffuser (lens) installs for the top of the channel snapping into place making installs easy especially in tight spaces.

Creates a finished seamless look for all your LED ribbon installation applications.