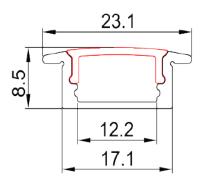

## SPECIFICATIONS:

Aluminum Profile with Diffuser

Shallow Recess Channel Length: 39.37" / 1000mm

Overall Recess Width: 0.67" / 17.1mm Overall Width w/ Flange: 0.91" / 23.1mm

Inside Width: 0.48" / 12.2mm

Depth: 0.33" / 12.2mm