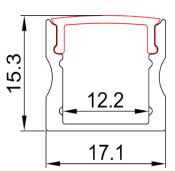

## **SPECIFICATIONS:**

Depth: 0.60" / 15.3mm

Aluminum Profile with Diffuser

Deep Surface Channel Length: 39.37" / 1000mm Overall Width: 0.67" / 17.1mm Inside Width: 0.48" / 12.2mm

Application: Suitable for 12mm LED Ribbon