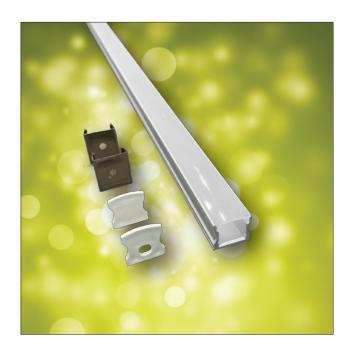

## **SPECIFICATIONS:**

Depth: 0.60" / 15.3mm

Aluminum Profile with Diffuser

Deep Surface Channel Length: 39.37" / 1000mm Overall Width: 0.67" / 17.1mm Inside Width: 0.48" / 12.2mm

Application: Suitable for 12mm LED Ribbon

Included:1 x Feed End Cap 1 x Cover End Cap 1 x Diffuser Lens 2 x Mount Clips