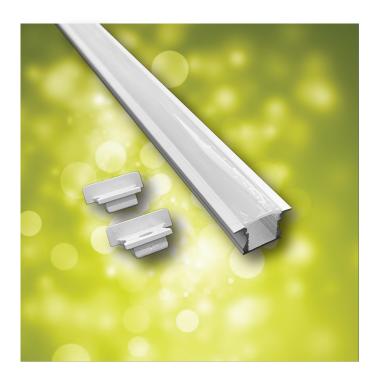

## **SPECIFICATIONS:**

Aluminum Profile with Diffuser

Deep Recess Channel

Length: 39.37" / 1000mm

Overall Recess Width: 0.67" / 17.1mm Overall Width w/ Flange: 0.91" / 23.2mm

Inside Width: 0.48" / 12.2mm

Depth: 0.60" / 15.3mm Included: 1 x Feed End Cap

1 x Cover End Cap 1 x Diffuser Lens

## **PRODUCT BENEFITS:**

Frosted diffuser (lens) reduces the appearance of LED dots on ribbon in visible areas.

Frosted diffuser (lens) installs for the top of the channel snapping into place making installs easy especially in tight spaces.

Creates a finished seamless look for all your LED ribbon installation applications.