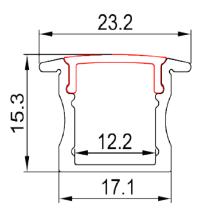

## **SPECIFICATIONS:**

Aluminum Profile with Diffuser

Deep Recess Channel

Length: 39.37" / 1000mm

Overall Recess Width: 0.67" / 17.1mm Overall Width w/ Flange: 0.91" / 23.2mm

Inside Width: 0.48" / 12.2mm

Depth: 0.60" / 15.3mm Included: 1 x Feed End Cap