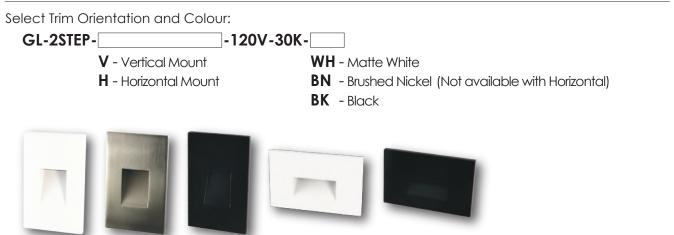

<br>92.5 |
| Colour Accuracy<br>Colour Rendering Index (CRI)              | 80+              |
| Light Colour 3000K Vi                                        | brant Warm White |
| 2700K 3000K 3500K 4000K 4500K<br>2 Watt • Vibrant Warm White | 5000K 6000K      |



## **SPECIFICATIONS:**

Light Output: Initial: 185 Lumens ± 10% Delivered: 90 Lumens ± 10% Power: 2 Watts Voltage: AC120V Efficacy (Lumens per Watt): 92.5 LM/W Colour Accuracy (CRI): 80+ Light Colour: 3000K Vibrant Warm White Length: 5-3/16" / 133mm Width: 3-1/4" / 83mm Fits standard single gang junction box Beam Angle: 120° Dimmable Wet Location Rated IP67 (Indoor/Outdoor) 50,000 Life Hours Included: 1 x Trim (with 2 Hidden Screws) 1 x Hex Key 5 x Mounting Screws 2 x Gaskets (Outdoor Use Only)





# **ORDERING INFORMATION:**



#### **PRODUCT DIMENSIONS:**



### **PRODUCT BENEFITS:**

Modern screwless step lights perfect for stairs, hallways, exterior walkways along retaining walls or houses and decks. Mount easily into a standard single gang junction box with a vertical or horizontal option to suit your preferences.