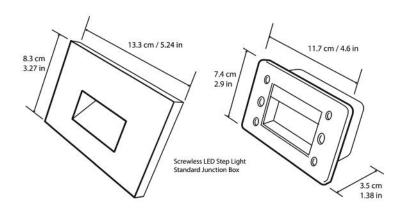

## **SPECIFICATIONS:**

Light Output: Initial: 185 Lumens ± 10% Delivered: 90 Lumens ± 10% Power: 2 Watts Voltage: AC120V Efficacy (Lumens per Watt): 92.5 LM/W Colour Accuracy (CRI): 80+ Light Colour: 3000K Vibrant Warm White Length: 5-3/16" / 133mm Width: 3-1/4" / 83mm Fits standard single gang junction box Beam Angle: 120° Dimmable Wet Location Rated IP67 (Indoor/Outdoor) 50,000 Life Hours Included: 1 x Trim (with 2 Hidden Screws) 1 x Hex Key 5 x Mounting Screws 2 x Gaskets (Outdoor Use Only)

#### **PRODUCT DIMENSIONS:**