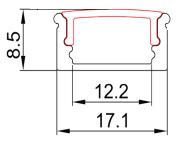

# SPECIFICATIONS:

Aluminum Profile with Frosted Diffuser Shallow Surface Mount Channel Length: 39.37" / 1000mm Overall Recess Width: 0.67" / 17.1mm Inside Width: 0.48" /12.2mm Depth: 0.33" /8.5mm Application: Suitable for 12mm LED Ribbon Included: 1 x Feed End Cap 1 x Cover End Cap

### **PRODUCT DIMENSIONS:**