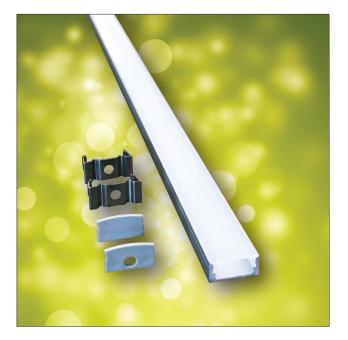

## SHALLOW SURFACE MOUNT CHANNEL PART NUMBER: GLF-1205SURS-1M

# SPECIFICATIONS:

Aluminum Profile with Frosted Diffuser Shallow Surface Mount Channel Length: 39.37" / 1000mm Overall Recess Width: 0.67" / 17.1mm Inside Width: 0.48" /12.2mm Depth: 0.33" /8.5mm Application: Suitable for 12mm LED Ribbon Included: 1 x Feed End Cap 1 x Cover End Cap

## **PRODUCT BENEFITS:**

Frosted diffuser (lens) reduces the appearance of LED dots on ribbon in visible areas.

Frosted diffuser (lens) installs from top of channel snapping into place making install easy especially in tight spaces.

Creates a finished seamless look.