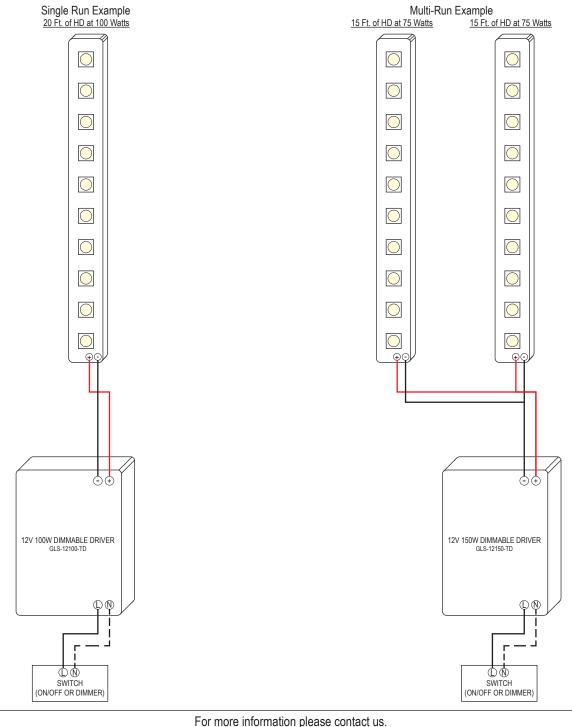

## LED RIBBON WIRING EXAMPLE

High Density (5W/Ft.)

To avoid voltage drop it is recommended that you run no more than 20 foot lengths of ribbon. This includes all varieties of LED ribbon in both commercial and residential applications. In <u>all</u> commercial applications you must solder all the connections. In areas where the LED Ribbon is on for more than 5 hours continuously, it is recommended that you also solder those connections.

Glimmer Lighting uses the best two-sided tape available, but it is still recommended to use a bead of silicone during installation.

Phone: (250) 878-3542 | Email: info@glimmerlighting.com

www.glimmerlighting.com