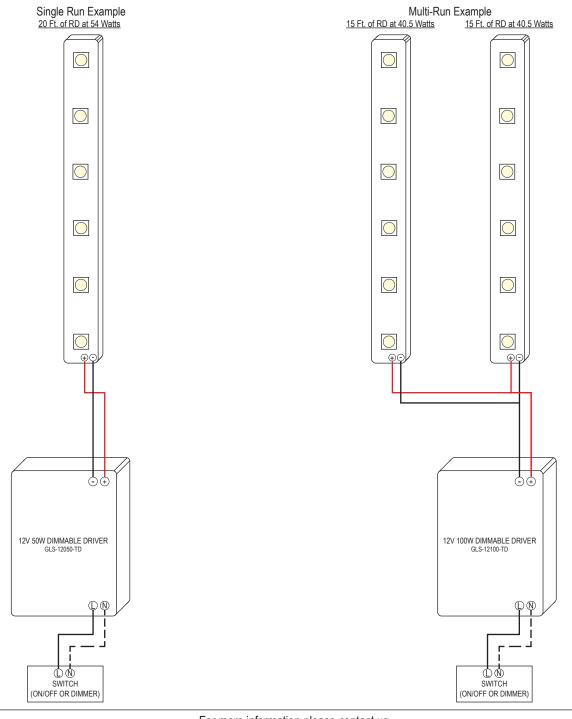

### LED RIBBON WIRING EXAMPLE

# Regular Density (2.7W/Ft.)

To avoid voltage drop it is recommended that you run no more than 20 foot lengths of ribbon. This includes all varieties of LED ribbon in both commercial and residential applications. In <u>all</u> commercial applications you must solder all the connections. In areas where the LED Ribbon is on for more than 5 hours continuously, it is recommended that you also solder those connections.

Glimmer Lighting uses the best two-sided tape available, but it is still recommended to use a bead of silicone during installation.

For more information please contact us.

Phone: (250) 878-3542 | Email: info@glimmerlighting.com