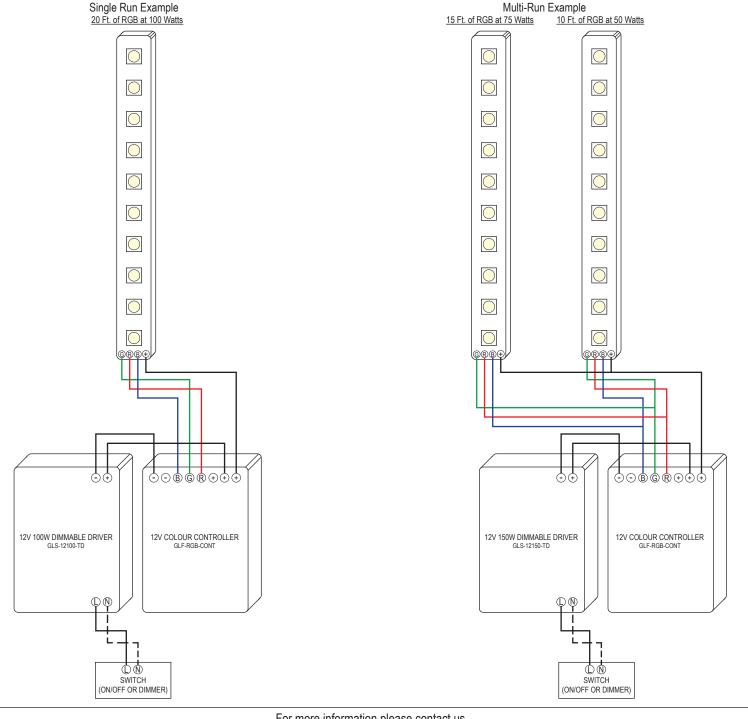

#### LED RIBBON WIRING EXAMPLE

# RGB Colour Changing (5W/Ft.)

To avoid voltage drop it is recommended that you run no more than 20 foot lengths of ribbon. This includes all varieties of LED ribbon in both commercial and residential applications. In <u>all</u> commercial applications you must solder all the connections. In areas where the LED Ribbon is on for more than 5 hours continuously, it is recommended that you also solder those connections.

Glimmer Lighting uses the best two-sided tape available, but it is still recommended to use a bead of silicone during installation.

For more information please contact us.

Phone: (250) 878-3542 | Email: info@glimmerlighting.com