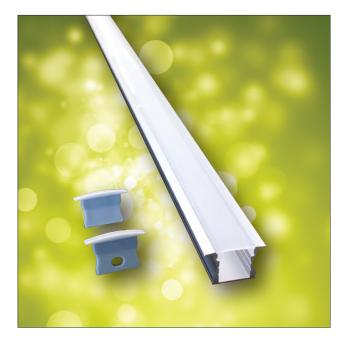

## DEEP RECESS CHANNEL PART NUMBER: GLF-1201REC-1M

# SPECIFICATIONS: Aluminum Profile with Frosted Diffuser Deep Recess Channel Length: 39.37" / 1000mm Overall Recess Width: 0.67" / 17.1mm Overall Width w/ Flange: 0.91" / 23.2mm Inside Width: 0.48" /12.2mm Depth: 0.60" /15.3mm Application: Suitable for 12mm LED Ribbon Included: 1 x Feed End Cap 1 x Cover End Cap 1 x Frosted Diffuser Lens

## **PRODUCT BENEFITS:**

Frosted diffuser (lens) reduces the appearance of LED dots on ribbon in visible areas.

Frosted diffuser (lens) installs from top of channel snapping into place making install easy especially in tight spaces.

Creates a finished seamless look.