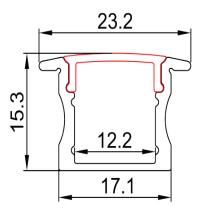

# SPECIFICATIONS: Aluminum Profile with Frosted Diffuser Deep Recess Channel Length: 39.37" / 1000mm Overall Recess Width: 0.67" / 17.1mm Overall Width w/ Flange: 0.91" / 23.2mm Inside Width: 0.48" /12.2mm Depth: 0.60" /15.3mm Application: Suitable for 12mm LED Ribbon Included: 1 x Feed End Cap 1 x Cover End Cap 1 x Frosted Diffuser Lens

## **PRODUCT DIMENSIONS:**