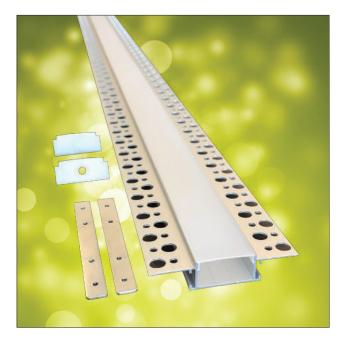

#### DRYWALL CHANNEL LIGHTING SYSTEM PART NUMBER: GL-DW01-1M

# **SPECIFICATIONS:**

Aluminum Profile with Frosted Diffuser Drywall Channel Lighting System Length: 39.37" / 1000mm Overall Width With Flange: 3" / 76.2mm Overall Channel Width: 1.5" / 38.1mm Inside Width: 1.13" / 28.6mm Depth: 0.63" / 16mm Application: Suitable for up to two widths of 12mm LED Ribbon Included: 1 x Feed End Cap 1 x Solid End Cap 1 x Diffuser Lens 2 x Seamless Connection Bars 8 x Seamless Connection Bar Screws