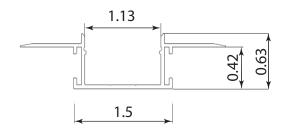

# **SPECIFICATIONS:**

Aluminum Profile with Frosted Diffuser Drywall Channel Lighting System Length: 39.37" / 1000mm Overall Width With Flange: 3" / 76.2mm Overall Channel Width: 1.5" / 38.1mm Inside Width: 1.13" / 28.6mm Depth: 0.63" / 16mm Application: Suitable for up to two widths of 12mm LED Ribbon Included: 1 x Feed End Cap 1 x Solid End Cap 1 x Diffuser Lens 2 x Seamless Connection Bars 8 x Seamless Connection Bar Screws

## **PRODUCT DIMENSIONS:**